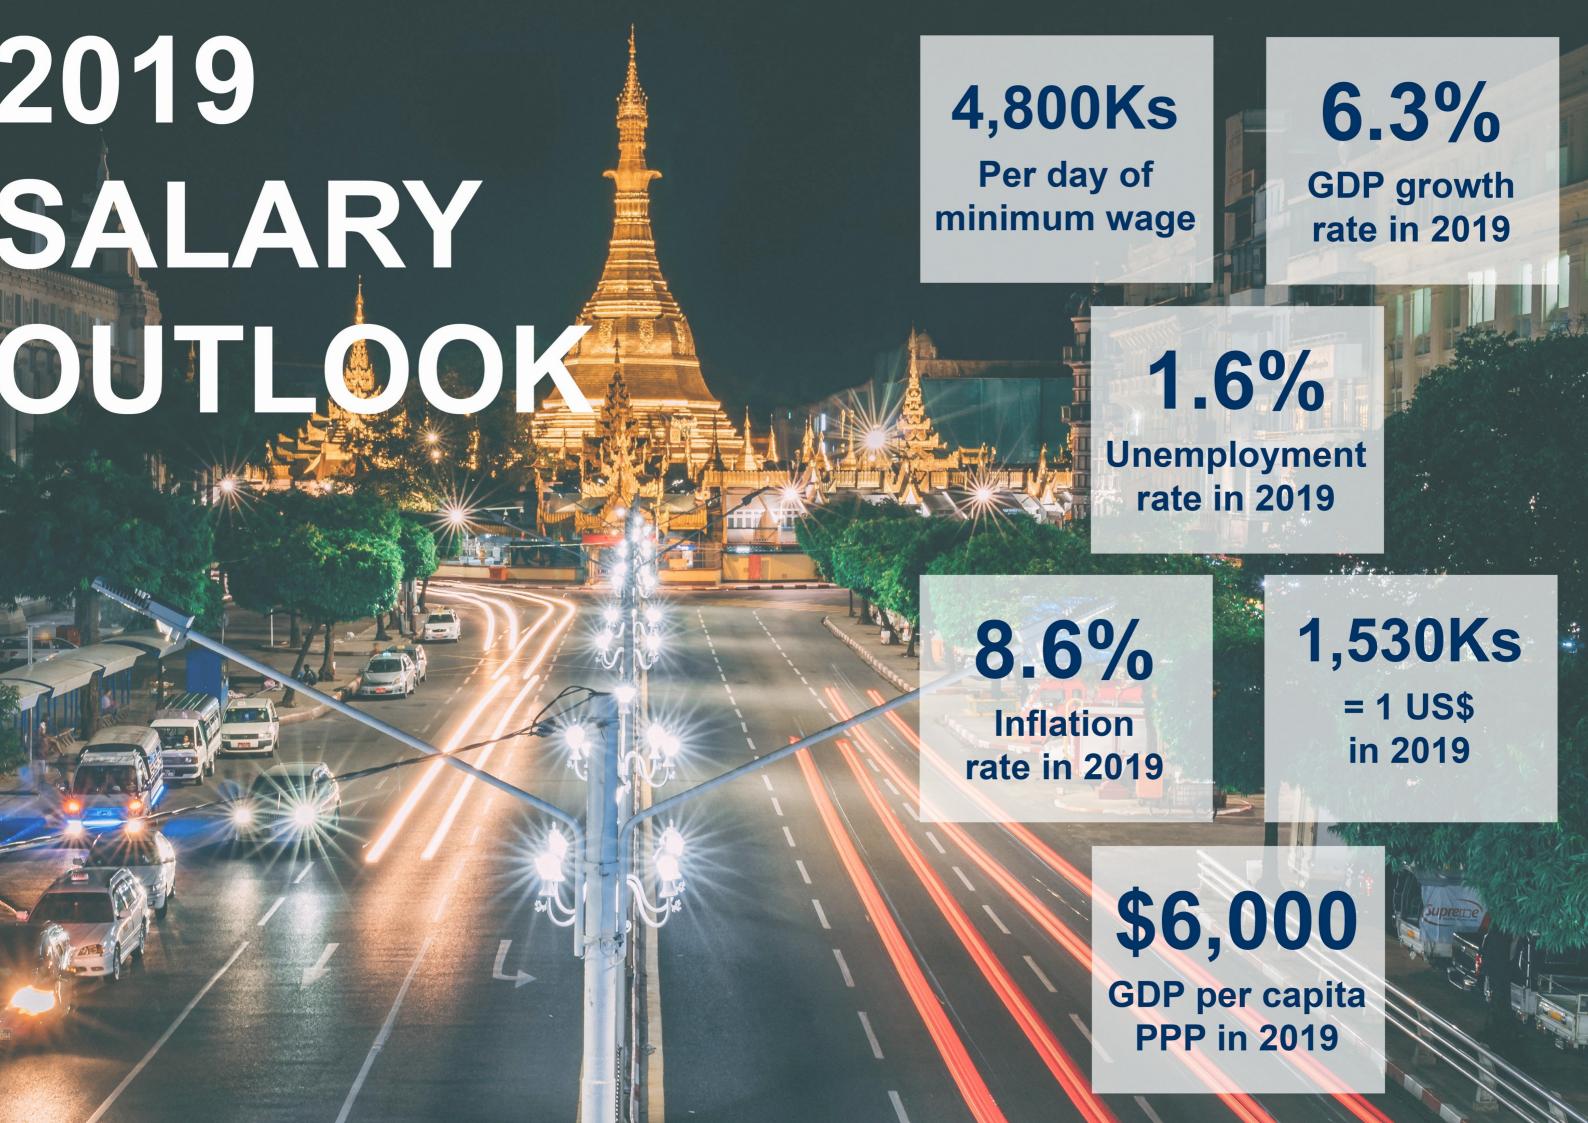

# Introduction

Myanmar has been developing fast since its opening in 2011. The country offers a great potential of growth, in part thanks to its demography:

- Around 51 million inhabitants, which makes it one of the largest population in ASEAN;
- A young and active population (25% between 0 and 14 years old, 67.5% under 64 years old);
- 2.5% of annual urban population growth rate and 2% of annual population growth rate;
- An unemployment rate under 2%.

The average exchange rate used for this survey was the following: 1 USD = 1,500 MMK.

A user guide was provided to explain to participants how to take the survey.

Participants were asked to provide information about the industry to which they belong, the size of the organization in which they work, the minimum and maximum amount of salaries, the annual bonus, the commission for sales persons, the allowances and salary increase percentage for previous year, according to their respective departments and industries.